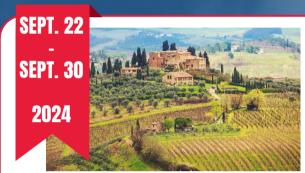

# FLY-AWAY The Wade Way

PASSPORT REQUIRED

**TUSCANY WITH CINQUE TERRE** featuring...Chianti, Florence, Pisa, Lucca, and Castello Banfi

9 Days • 17 Meals

Tuscany in the fall offers beautiful landscapes, the famous rolling hills of this picture-perfect region of Italy acquire the golden colors that make them look like a Renaissance painting. The weather is usually mild and bright, providing perfect conditions for sightseeing and discovering Tuscany's cities and villages.

\$4,599 per Person Based on Double Occupancy