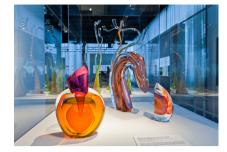

#### **Corning Museum of Glass**

Come join us for the day of fun at the Corning Museum of Glass where you will be part of a 'Real Glass Act.' You will participate in making your own Wine Glass which you can take home with you. A lunch voucher is included.