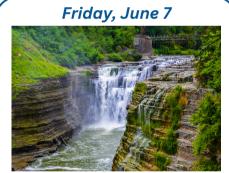

#### **Corning Museum of Glass**

Come join us for the day of fun at the Corning Museum of Glass where you will be part of a 'Real Glass Act.' You will participate in making your own Wine Glass which you can take home with you. A lunch voucher is included.