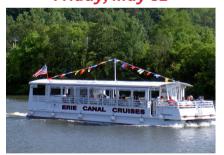

#### **Cruising the Erie Canal**

Our first stop will be the Mohawk Valley welcome center, and then we will have a gourmet lunch at the Beardslee Castle. Our day concludes with a cruise on the Erie Canal.

\*Next Dates...June 21, July 26, Aug. 30

#### Herkimer, NY \$119 per person