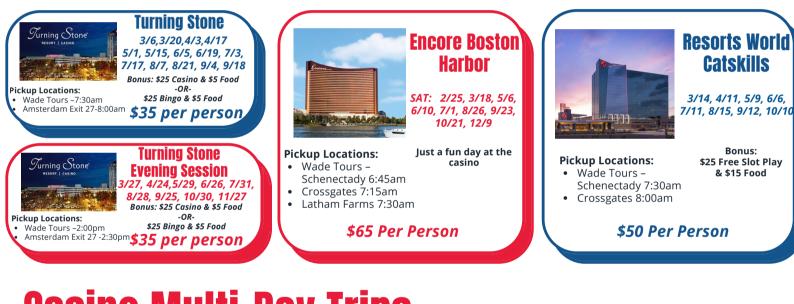

: Single \$1,129 | Double \$889 | Triple \$819



#### Cape Cod and the Island of Martha's Vineyard

4 Days • 6 meals

Welcome to the sandy shores of Cape Cod, home to quaint colonial villages and natural beauty. Learn about the history and lifestyles of the Islanders on Martha's Vineyard. Stroll though "Cottage City" with it brightly painted cottages and decorative "gingerbread" trim. Choose an amazing Whale Watch Excursion OR Dune Tour for anyone wishing to stay on dry land.

> Package Price per person: Single \$1,160 | Double \$945 | Triple \$880 | Quad \$855



2024

Bonuses are given and determined by the casino and as such are subject to change without notice by the casino.

# **Casino Day Trips**

#### ONE-DAY CASINO TRIPS ARE NON-REFUNDABLE MUST have VALID PHOTO ID!

CASINO TRIPS



# **Casino Multi-Day Trips**



#### Atlantic City

March 17-18, 2024

Package price includes: 1 night stay at Resorts Casino Hotel, a

\$15 free slot play, (1) meal credit up to \$20 value, free wi-fi, indoor/outdoor pool, cardio Fitness Room and Baggage Handling.

> Package Price per Person: Single \$210 | Double \$155 Triple \$145 | Quad \$140

|            | and the second s |
|------------|----------------------------------------------------------------------------------------------------------------------------------------------------------------------------------------------------------------------------------------------------------------------------------------------------------------------------------------------------------------------------------------------------------------