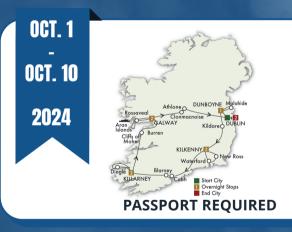

#### Irish Adventure a Mythic journey through the Emerald Isle

10 Days • 17 Meals

Delve into Ireland and its past on this tour, which mixes in plenty of hidden gems and off-the-beaten-path sights among the triedand-true favorites

> \$3,045 plus air from Albany NY Dublin roundtrip (Departing on September 30th)

PASSPORT REQUIRED

**Iceland** - Land of Fire and Ice

7 Days • 7 Meals

Iceland is a unique destination that offers pristine nature boasting geysers, geothermal pools, waterfalls and wildlife, breathtaking landscapes and vibrant culture deeply rooted in ancient heritage. Soak in the remarkable Blue Lagoon. Discover black sand beaches and rugged coastlines. Explore the cosmopolitan capital of Reykjavik with its old town center and famous church. During the tour, there will be a special excursion to see the Aurora Borealis (Northern Lights) viewing of this amazing natural phenomenon.