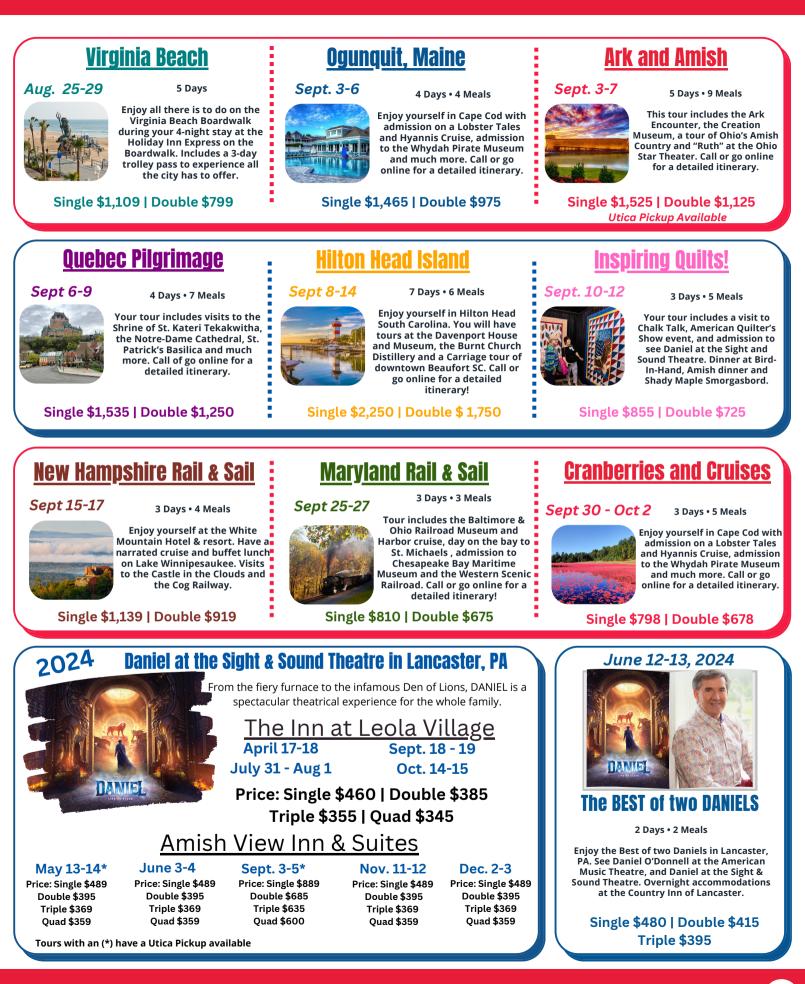

Mountain Hotel & Resort you will be treated to a spectacular show, a guided tour of Mount Washington Valley, experience the magic of Squam Lake on a guided boat cruise, and a visit to the Wright Museum.

> Package Price per Person: Single \$1,129 | Double \$889 | Triple \$819



#### Cape Cod and the Island of Martha's Vineyard

4 Days • 6 meals

Welcome to the sandy shores of Cape Cod, home to quaint colonial villages and natural beauty. Learn about the history and lifestyles of the Islanders on Martha's Vineyard. Stroll though "Cottage City" with it brightly painted cottages and decorative "gingerbread" trim. Choose an amazing Whale Watch Excursion OR Dune Tour for anyone wishing to stay on dry land.

> Package Price per person: Single \$1,160 | Double \$945 | Triple \$880 | Quad \$855



2024

Bonuses are given and determined by the casino and as such are subject to change without notice by the casino.

# **Casino Day Trips**

#### ONE-DAY CASINO TRIPS ARE NON-REFUNDABLE MUST have VALID PHOTO ID!

CASINO TRIPS



# **Casino Multi-Day Trips**



#### Atlantic City

March 17-18, 2024

Package price includes: 1 night stay at Resorts Casino Hotel, a

\$15 free slot play, (1) meal credit up to \$20 value, free wi-fi, indoor/outdoor pool, cardio Fitness Room and Baggage Handling.

> Package Price per Person: Single \$210 | Double \$155 Triple \$145 | Quad \$140

|            | and the second s |
|------------|--------------------------------------------------------------------------------------------------------------------------------------------------------------------------